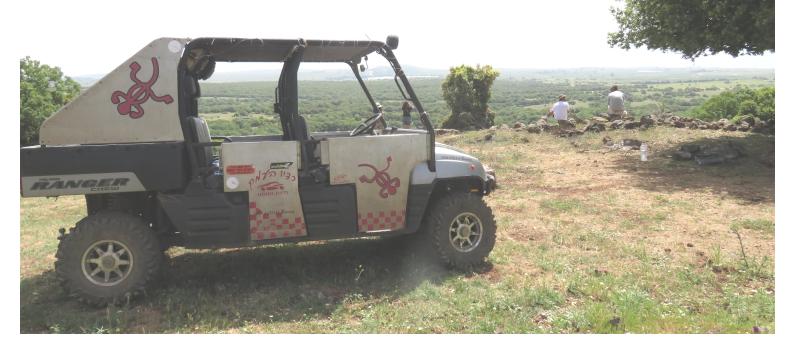

### Slow down and be (or power ranger)

The ranger is a strong and safe vehicle and can carry 6 people comfortably. In our tours we are <u>not</u> speeding or taking risks and do our best not to harm nature. We use it to slowly get to the remote parts of the forest and can Pleasantly cover 2 days hike in only few hours.